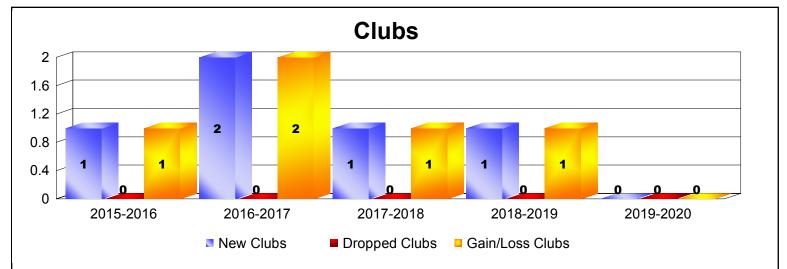

| Year      | New<br>Clubs | Dropped<br>Clubs | Gain/<br>Loss<br>Clubs | New<br>Members | Charter<br>Members | Reinstate<br>Members | Transfer<br>Members | Total<br>Member<br>Added | Total<br>Members<br>Dropped | Gain/<br>Loss<br>Members |
|-----------|--------------|------------------|------------------------|----------------|--------------------|----------------------|---------------------|--------------------------|-----------------------------|--------------------------|
| 2015-2016 | 1            | 0                | 1                      | 437            | 64                 | 26                   | 13                  | 540                      | -391                        | 149                      |
| 2016-2017 | 2            | 0                | 2                      | 411            | 56                 | 33                   | 11                  | 511                      | -479                        | 32                       |
| 2017-2018 | 1            | 0                | 1                      | 451            | 37                 | 28                   | 8                   | 524                      | -575                        | -51                      |
| 2018-2019 | 1            | 0                | 1                      | 440            | 34                 | 27                   | 8                   | 509                      | -472                        | 37                       |
| 2019-2020 | 0            | 0                | 0                      | 464            | 8                  | 17                   | 9                   | 498                      | -122                        | 376                      |
| Average   | 1            | 0                | 1                      | 441            | 40                 | 26                   | 10                  | 516                      | -408                        | 109                      |