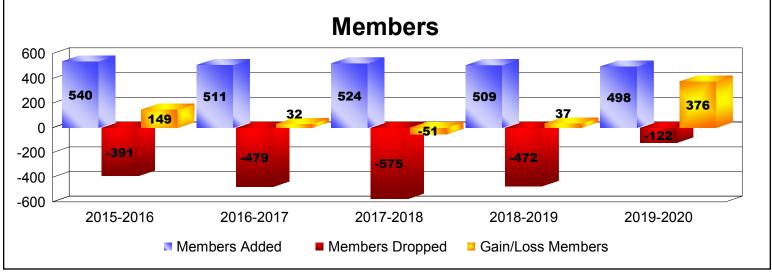

| Year      | New<br>Clubs | Dropped<br>Clubs | Gain/<br>Loss<br>Clubs | New<br>Members | Charter<br>Members | Reinstate<br>Members | Transfer<br>Members | Total<br>Member<br>Added | Total<br>Members<br>Dropped | Gain/<br>Loss<br>Members |
|-----------|--------------|------------------|------------------------|----------------|--------------------|----------------------|---------------------|--------------------------|-----------------------------|--------------------------|
| 2015-2016 | 1            | 0                | 1                      | 437            | 64                 | 26                   | 13                  | 540                      | -391                        | 149                      |
| 2016-2017 | 2            | 0                | 2                      | 411            | 56                 | 33                   | 11                  | 511                      | -479                        | 32                       |
| 2017-2018 | 1            | 0                | 1                      | 451            | 37                 | 28                   | 8                   | 524                      | -575                        | -51                      |
| 2018-2019 | 1            | 0                | 1                      | 440            | 34                 | 27                   | 8                   | 509                      | -472                        | 37                       |
| 2019-2020 | 0            | 0                | 0                      | 464            | 8                  | 17                   | 9                   | 498                      | -122                        | 376                      |
| Average   | 1            | 0                | 1                      | 441            | 40                 | 26                   | 10                  | 516                      | -408                        | 109                      |